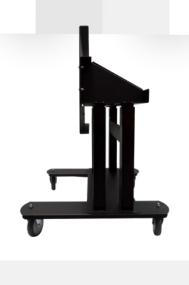

The **TeamBoard Large Trolley** offers the widest range of movement and flexibility to ensure every user gets the optimal use of their space.

The high-quality steel construction and professional finish completes the most robust and versatile trolley series on the market.

The **TeamBoard Large trolley** offers a full range of electric height adjustment for the perfect presentation at any height to suit the audience and presenter, built to cater for large screens.

Available to fit non-TeamBoard screen technology.