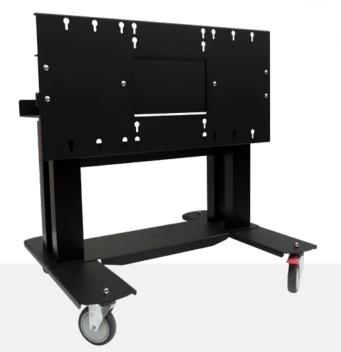

The **TeamBoard Large Trolley** offers the widest range of movement and flexibility to ensure every user gets the optimal use of their space.

The high-quality steel construction and professional finish completes the most robust and versatile trolley series on the market.

The **TeamBoard Large trolley** offers a full range of electric height adjustment for the perfect presentation at any height to suit the audience and presenter, built to cater for large screens.

Available to fit non-TeamBoard screen technology.

## **Features**

- High quality steel construction, tough and rugged
- Robust powder coated black frame
- Australian made
- Low noise electric actuators with safety controllers
- 2 years warranty
- Operating environment 5°C to 40°C
- Gross weight: 81kgs
- EN60335-1, UL962, ADA, ISO (electronics and actuators)
- Mounting hardware provided for easy assembly
- Voltage range 110V 240V
- · Finger touch height adjustment
- Catering for the widest range of vesa mounts (400x400) and (400x600)