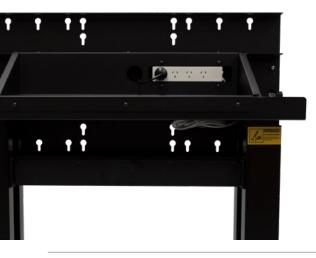

## **Features**

- High quality steel construction, tough and rugged
- Robust powder coated black frame
- Australian made
- Low noise electric actuators with safety controllers
- 2 years warranty
- Operating environment 5°C to 40°C
- Gross weight: 81kgs
- EN60335-1, UL962, ADA, ISO (electronics and actuators)
- Mounting hardware provided for easy assembly
- Voltage range 110V 240V
- · Finger touch height adjustment
- Catering for the widest range of vesa mounts (400x400) and (400x600)